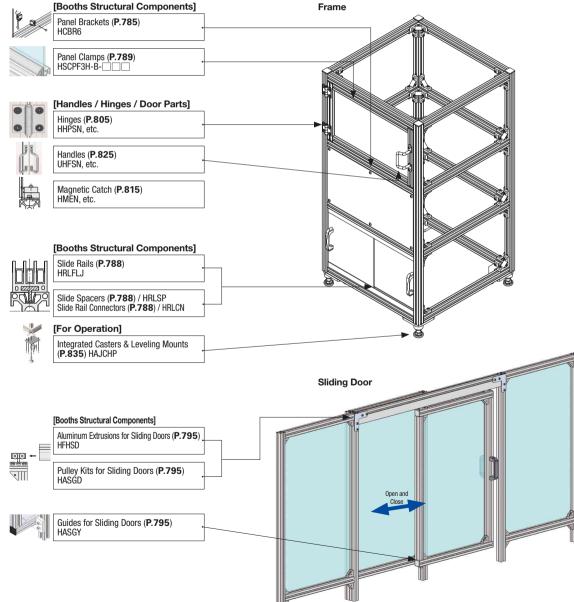

## **Accessories for Aluminum Extrusions - Overview**

Types of Accessories A wide variety of products for various apprications of Aluminum Extrusions are available.

| Туре                                    | Usage                             | Product Photo                                                                                                                                                                                                                                                                                                                                                                                                                                                                                                                                                                                                                                                                                                                                                                                                                                                                                                                                                                                                                                                                                                                                                                                                                                                                                                                                                                                                                                                                                                                                                                                                                                                                                                                                                                                                                                                                                                                                                                                                                                                                                                                  | Mounting<br>Example | Features<br>Major Products                                                                                                                     | Page  |
|-----------------------------------------|-----------------------------------|--------------------------------------------------------------------------------------------------------------------------------------------------------------------------------------------------------------------------------------------------------------------------------------------------------------------------------------------------------------------------------------------------------------------------------------------------------------------------------------------------------------------------------------------------------------------------------------------------------------------------------------------------------------------------------------------------------------------------------------------------------------------------------------------------------------------------------------------------------------------------------------------------------------------------------------------------------------------------------------------------------------------------------------------------------------------------------------------------------------------------------------------------------------------------------------------------------------------------------------------------------------------------------------------------------------------------------------------------------------------------------------------------------------------------------------------------------------------------------------------------------------------------------------------------------------------------------------------------------------------------------------------------------------------------------------------------------------------------------------------------------------------------------------------------------------------------------------------------------------------------------------------------------------------------------------------------------------------------------------------------------------------------------------------------------------------------------------------------------------------------------|---------------------|------------------------------------------------------------------------------------------------------------------------------------------------|-------|
| Slot Covers                             | Covers                            |                                                                                                                                                                                                                                                                                                                                                                                                                                                                                                                                                                                                                                                                                                                                                                                                                                                                                                                                                                                                                                                                                                                                                                                                                                                                                                                                                                                                                                                                                                                                                                                                                                                                                                                                                                                                                                                                                                                                                                                                                                                                                                                                |                     | Mounted on the extrusion slot to prevent dust from being collected in the slot.<br>Major Products: Slot Covers, Protection Covers              | P.773 |
| Additional<br>Functional<br>Accessories | Conveyance                        | 6                                                                                                                                                                                                                                                                                                                                                                                                                                                                                                                                                                                                                                                                                                                                                                                                                                                                                                                                                                                                                                                                                                                                                                                                                                                                                                                                                                                                                                                                                                                                                                                                                                                                                                                                                                                                                                                                                                                                                                                                                                                                                                                              | New York            | Conveyance System can be constructed without alterations for<br>extrusions.<br>Major Products: Conveyor Rollers, Plastic Covers                | P.777 |
|                                         | Small Products                    | and the second s | Band<br>Cable       | Cables surrounding aluminum extrusions can be easily handled.<br>Major Products: Cable Clamps, Cable Covers                                    | P.78′ |
|                                         | Lighting                          | 44                                                                                                                                                                                                                                                                                                                                                                                                                                                                                                                                                                                                                                                                                                                                                                                                                                                                                                                                                                                                                                                                                                                                                                                                                                                                                                                                                                                                                                                                                                                                                                                                                                                                                                                                                                                                                                                                                                                                                                                                                                                                                                                             |                     | Dedicated lighting for aluminum extrusion frames. Can be mounted on extrusion slots.<br>Major Products: LED Line Lights                        | P.784 |
| Booths<br>Components                    | Panel Fixing                      |                                                                                                                                                                                                                                                                                                                                                                                                                                                                                                                                                                                                                                                                                                                                                                                                                                                                                                                                                                                                                                                                                                                                                                                                                                                                                                                                                                                                                                                                                                                                                                                                                                                                                                                                                                                                                                                                                                                                                                                                                                                                                                                                |                     | Prevents a looseness of the panel. Selectable from various products depending on applications.<br>Major Products: Panel Brackets, Panel Clamps | P.78  |
|                                         | Sliding<br>Components             |                                                                                                                                                                                                                                                                                                                                                                                                                                                                                                                                                                                                                                                                                                                                                                                                                                                                                                                                                                                                                                                                                                                                                                                                                                                                                                                                                                                                                                                                                                                                                                                                                                                                                                                                                                                                                                                                                                                                                                                                                                                                                                                                |                     | Simple partitions such as curtains, etc. and those related components.<br>Major Products: Curtains, Sliders for Aluminum Extrusions            | P.792 |
|                                         | Sliding Door                      |                                                                                                                                                                                                                                                                                                                                                                                                                                                                                                                                                                                                                                                                                                                                                                                                                                                                                                                                                                                                                                                                                                                                                                                                                                                                                                                                                                                                                                                                                                                                                                                                                                                                                                                                                                                                                                                                                                                                                                                                                                                                                                                                |                     | Pulley enables smooth sliding of the door.<br>Major Products: Aluminum Extrusions for Sliding Doors                                            | P.79  |
|                                         | Clean Room<br>Equipment           |                                                                                                                                                                                                                                                                                                                                                                                                                                                                                                                                                                                                                                                                                                                                                                                                                                                                                                                                                                                                                                                                                                                                                                                                                                                                                                                                                                                                                                                                                                                                                                                                                                                                                                                                                                                                                                                                                                                                                                                                                                                                                                                                |                     | Can be used for ventilation of clean rooms, etc.<br>Major Products: HEPA Filter, ULPA Filter                                                   | P.79  |
| Handles &<br>Footings                   | Handles /<br>Hinges<br>Door Parts | lent of the second seco |                     | Components for Hinged Doors. A wide variety of products are available.<br>Major Products: Hinges, Magnetic Catches, Locks, Handles             | P.80  |
|                                         | Caster<br>Leveling Mounts<br>Pad  |                                                                                                                                                                                                                                                                                                                                                                                                                                                                                                                                                                                                                                                                                                                                                                                                                                                                                                                                                                                                                                                                                                                                                                                                                                                                                                                                                                                                                                                                                                                                                                                                                                                                                                                                                                                                                                                                                                                                                                                                                                                                                                                                |                     | Components for Footings. A wide variety of products are available.<br>Major Products: Foot Bases, Casters, Leveling Mounts                     | P.83  |
| Others                                  |                                   |                                                                                                                                                                                                                                                                                                                                                                                                                                                                                                                                                                                                                                                                                                                                                                                                                                                                                                                                                                                                                                                                                                                                                                                                                                                                                                                                                                                                                                                                                                                                                                                                                                                                                                                                                                                                                                                                                                                                                                                                                                                                                                                                |                     | Tools for repair, machining and assembly of aluminum extrusions.<br>Major Products: Repair Pen for Aluminum Extrusions, Fixtures               | P.84  |