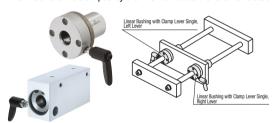

## With Clamps Position Adjustments

The linear shaft is clamped by the internal nut as the lever is rotated.

Shaft-sliding Linear Bushing Housing Units----- Height Adjustments

Mounting surface to shaft center height selectable